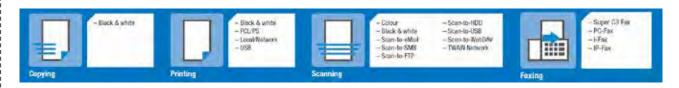

OFFICE: Digital black & white multifunctional devices

# bizhub 4050/4750



## **FUNCTIONALITY**



## **TECHNICAL SPECIFICATIONS**

### SYSTEM SPECIFICATIONS

| System memory                      | 2 GB (standard)                                                                             |
|------------------------------------|---------------------------------------------------------------------------------------------|
| System hard disk                   | 320 GB (standard)                                                                           |
| Interface                          | Ethernet 10-Base-T/100-Base-TX/1,000-Base-T; USB 1.1; USB 2.0; Wi-Fi 802.11b/g/n (optional) |
| Network protocols                  | TCP/IP (IPv4 / IPv6); SMB; LPD; IPP; SNMP; HTTP; DHCP; DNS                                  |
| Frame types                        | Ethernet 802.2; Ethernet 802.3; Et